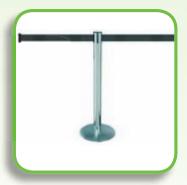

#### **Stopper Chrome**

Stopper serves two purposes: guiding and safeguarding. With stopper you guide and control the queue and guarantee privacy at the counter as well. Furthermore stopper helps you to prevent trespassing into private areas.