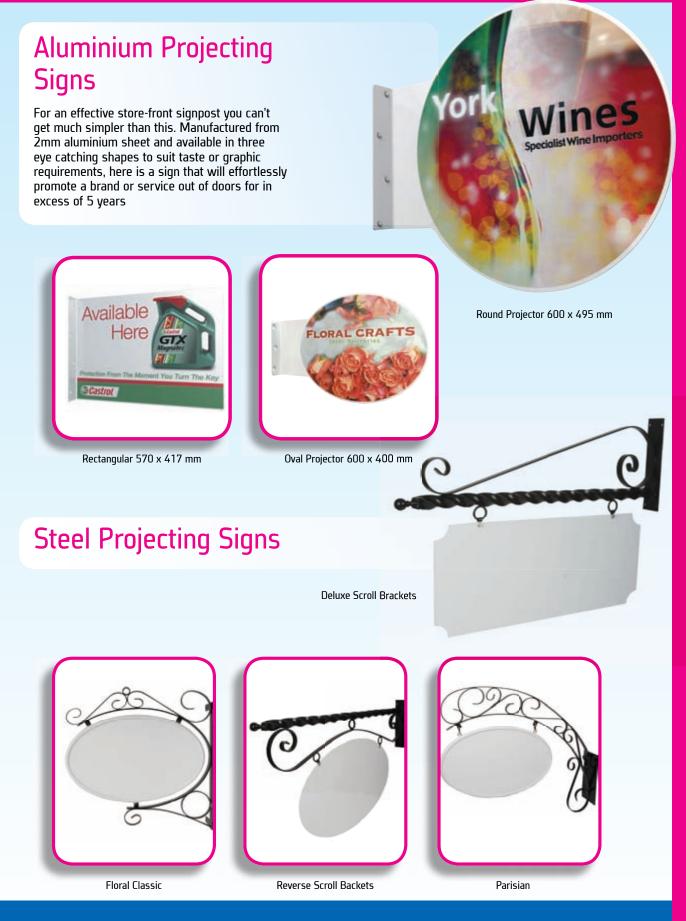

s, poles and panels are made to the highest engineering standards combined to provide exterior directory signs with real presence.







**Providing Real Impact** 

# **Illuminated Projecting Signs**



#### **Circular Illuminated Projecting Signs**

Circular light boxes and menu displays cases provide venues with an unusual method of advertising products and services. Their unusual shape ensures that they stand out in a square world. They provide an elegant and stylish means of promoting a company. The light boxes are made of high quality welded aluminium construction and are powder coated to an exceptional finish. Circular light boxes make a refreshing change from the standard boring square light boxes and allow more scope for creative graphic design.

# **Aluminium Projecting Signs**



# Hospitality Products

COFFEE REPUBLIC

FRESH

FABULOUS

HANDMADE

HERE

TODAY

# Chalkboard & Chalk Pens

#### **Steel Frame**

- Reversible HPL panels 4 messages in 1
- Unique indestructible rubber hinges also allows feet to self-level on uneven surfaces

#### Eco Flex HPL

- 3mm solid HPL double sided panel
- Rugged recycled black PVC base offers excellent stability
- Display area 460 x 783mm

#### **Chalk Pens**

- Top quality security chalk markers for indoor and short term outdoor use
- 2-6mm (small) available in 8 pack assorted colours
- 7-15mm (large) available in 8 pack assorted colours
- Erase with damp cloth





Hospitality Products

# Chalkboard & Chalk Pens



#### Hardwood Framed Wallboards

Beautiful, high quality lacquered hardwood frame in a variety of sizes in Dark Br