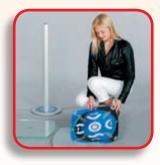

### Swift

Swift is a freestanding floor display with telescopic bar and round base. A dust proof and elegant presentation of single sheet information without a visible frame. Exchange anytime by opening or taking away the front cover. The clever design allows quick rotation from horizontal to vertical.