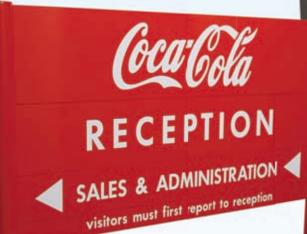

# Post and Panel System

#### MAKING YOUR MESSAGE GET NOTICED

Any company's image will be greatly enhanced in appearance by the use of a professional sign system. Carefully coordinated with the architecture and the specific requirements of the building they form an essential part of a company's or an organisations identity. Architectural Signage has three functions; to inform, to guide, and to identify, and the Post and Panel system will cover all these area's giving your company the exposure it needs. The systems aluminium posts, poles and panels are made to the highest engineering standards combined to provide exterior directory signs with real presence.