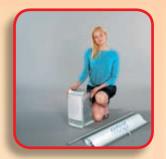

### Pop Up Displays

### Kit Includes

2 x 150w clip on spotlights with cable and plug

Magnetic Bar

Aluminium collapsible frame with black moulded fittings

Semi rigid wheeled trolley case plus instructions

Today the Pop Up is seen as a standard for large image walls at events and presentations. Few loose parts in combination with an easy and solid construction, gives you great attention.