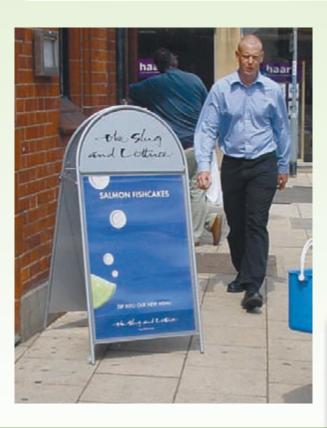

### Pavement Signs - Swinger Range

The magnetically closed polycarbonate poster wallet is easy to update, secure and virtually waterproof

'D-Flex' antishock panel hangers

Choice of permanent graphic or interchangeable **–** poster panel

models for movement health and safety compliance

Pavement signs are a year round out-door and in-door solution for all your marketing needs. Pavement signs can provide either permanent graphics for long lasting branding or the ability to change the message with the poster based pavement signs. This added flexibility allows you to change the message on your display board from month to month or even from day to day.