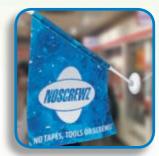

### No Screwz

The suction flag bracket that opens up an array of new promotional opportunities. Perfect for windows but equally effective on sign facias, vehicles, retail fixtures, metal cladding, petrol pumps, etc... in fact any smooth, flat, clean surface. – No tapes, tools or screws!

- Amazingly strong vacuum suction works on any smooth, flat clean surface
- Secure and tamper proof
- Push-fit flag pole
- Suitable for external use
- Installed or removed in seconds
- Custom made flags or banners can be produced in a wide choice of sizes, shapes and materials.