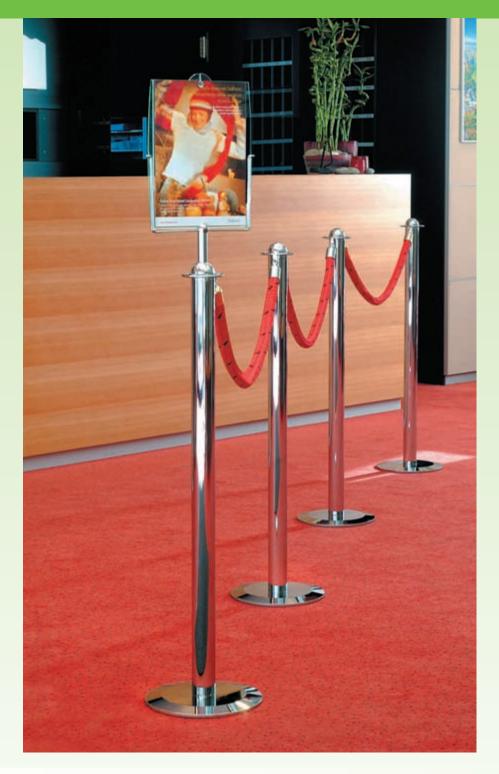

# **Crowd Control Barriers**

#### **Stopper Polycarbonate**

Make your stopper an eye catcher, this great post is made from shock resistant polycarbonate and it becomes an additional advertising space. Just take the webbing mechanism and fill the post with print or small items. Thanks to the particular design the content can be changed easily anytime. And with the special stopper base glass inset you can boost your marketing effect even more, customise the base with a print in no time at all.

#### **Stopper Black**

Customers worldwide choose stopper the best crowd control system developed, wherever people come together, stopper is used in: airports, railway stations, department stores, theatres, cinemas, banks and museums. The modern elegant appearance makes the stopper a real eye catcher.

#### **Stopper Chrome**

Stopper serves two purposes: guiding and safeguarding. With stopper you guide and control the queue and guarantee privacy at the counter as well. Furthermore stopper helps you to prevent trespassing into private areas.

#### **Stopper Aluminium**

Elegant and light is the impression that stopper gives with its silver anodized aluminium finish, modular base with silver-plated abs-step-on-protection ring and silver anodized decorative inset. Thanks to the special finish the surface is very resistant to fingerprints.