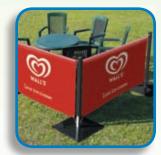

### Rondo

Gain publicity space with the rondo tables: the modular base can be customised with a print inlay under the glass inset. The table top itself becomes an additional advertising space with a print put under the tempered glass.