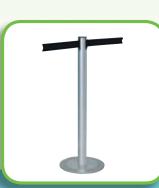

#### **Stopper Aluminium**

Elegant and light is the impression that stopper gives with its silver anodized aluminium finish, modular base with silver-plated abs-step-on-protection ring and silver anodized decorative inset. Thanks to the special finish the surface is very resistant to fingerprints.