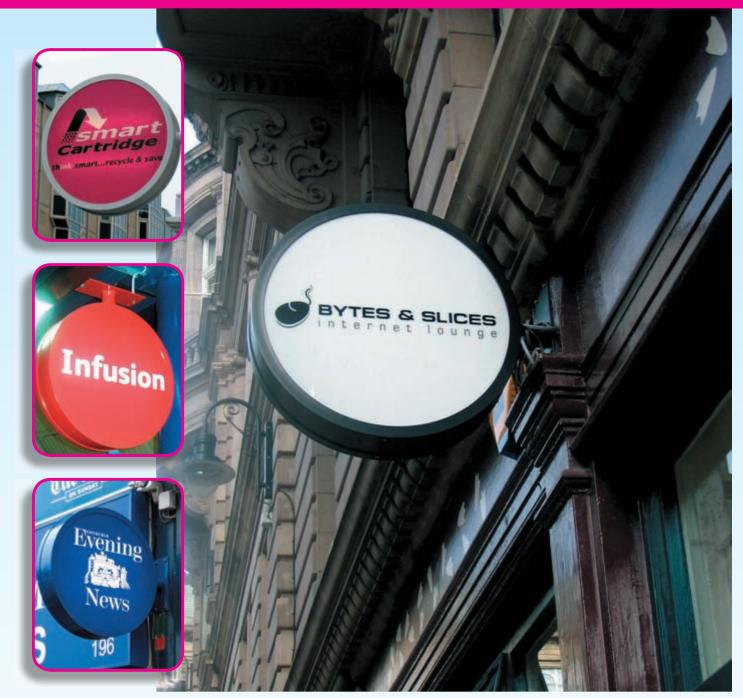

# **Illuminated Projecting Signs**

#### **Circular Illuminated Projecting Signs**

Circular light boxes and menu displays cases provide venues with an unusual method of advertising products and services. Their unusual shape ensures that they stand out in a square world. They provide an elegant and stylish means of promoting a company. The light boxes are made of high quality welded aluminium construction and are powder coated to an exceptional finish. Circular light boxes make a refreshing change from the standard boring square light boxes and allow more scope for creative graphic design.