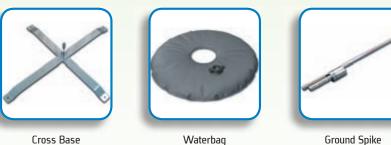

### Cross Base, Waterbag & Ground Spike

- For hard ground and indoor use holes at end feet allow pegging to soft ground •
- Optional water fill ballast for outdoor use .
- Powder coated steel feet and stainless steel bearing spindle for smooth flag rotation •
- Stainless Steel ground spike for soft ground, sand or snow
- Bearing spindle for smooth flag rotation

Waterbag

Ground Spike