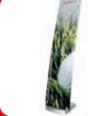

### **Roll Up Displays**

Increase the visibility of your business. Lets you stand out from the crowd with great vision impact with an easy and solid construction.

### SD1000 Roll Up:

- Available in 1 size 850 x 2150mm
- Top Profile Snap Closing
- Bottom Profile / Self Adhesive Strip .
- Sturdy Design / Modern Appearance
- Comes with Carry Case

### SD4000 Roll Up:

- Available in 1 size (850x2150mm)
- Top + Bottom Snap closing profiles allows graphic to be interchanged
- Sturdy Design, extruded aluminium case
- Comes with Carry Case

show

foldable with banner