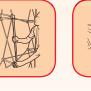

### IF YOU WANT TO MAKE A STRONG VISUAL IMPACT

Following the trends of contemporary architecture, Rod Systems are perfectly suited for wall or ceiling-to-floor fixed directional signs or poster displays. Rod Systems provide a practical sign solution with a minimalist approach, with a wide choice of components to give almost limitless design variations, the cables can also be specified for connection to low voltage lighting illuminating the display. So for an exclusive look that will make a strong visual impact don't look past Rod Systems

#### FOR AN EXCLUSIVE LOOK AND TO MAKE A VISUAL IMPACT USE A CABLE SYSTEM

Tension cables are perfectly suited for wall or ceiling-to-floor fixed directional signs or poster displays. Cable systems provide a practical sign solution with a minimalist approach, with a wide choice of components to give almost limitless design variations.