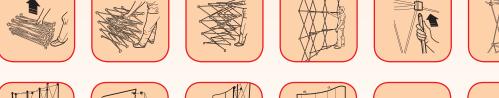

### IF YOU WANT TO MAKE A STRONG VISUAL IMPACT

Following the trends of contemporary architecture, Rod Systems are perfectly suited for wall or ceiling-to-floor fixed directional signs or poster displays. Rod Systems provide a practical sign solution with a minimalist approach, with a wide choice of components to give almost limitless design variations, the cables can also be specified for connection to low voltage lighting illuminating the display. So for an exclusive look that will make a strong visual impact don't look past Rod Systems

#### FOR AN EXCLUSIVE LOOK AND TO MAKE A VISUAL IMPACT USE A CABLE SYSTEM

Tension cables are perfectly suited for wall or ceiling-to-floor fixed directional signs or poster displays. Cable systems provide a practical sign solution with a minimalist approach, with a wide choice of components to give almost limitless design variations.