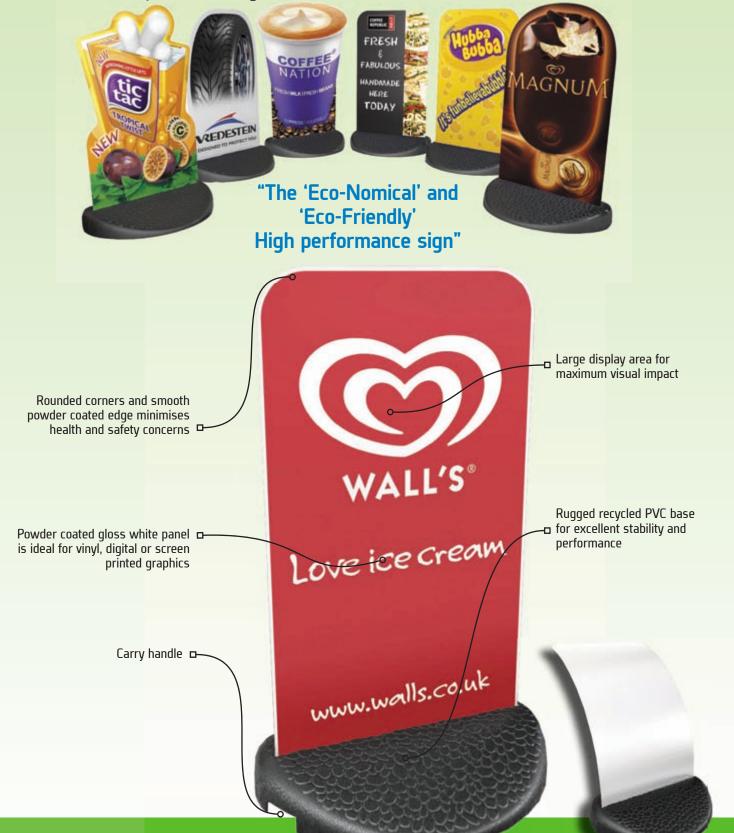

### **Eco Swinger**

- The smallest and cheapest Swinger with a 430 x 625mm display panel for permanent messaging
- Recycled black PVC base offers excellent stability
- Gloss white panel for vinyl, digital or screen printed graphics
- 32mm round steel tube frame, polyester powder coated

### Swinger 2000

- Permanent message sign with 500 x 700mm gloss white panel for vinyl, digital or screen printed graphics
- Recycled black PVC base offers excellent stability
- 50 x 25mm flat sided oval steel tube frame, polyester powder coated

### Swinger 2000 Poster

- Double sided A2 poster sign
- Header area on panel for permanent message
- Magnetic edged polycarbonate poster wallet provides excellent weather resistance and durability
- Recycled black PVC base ensures excellent stability
- 50 x 25mm flat sided oval steel tube frame, polyester powder coated