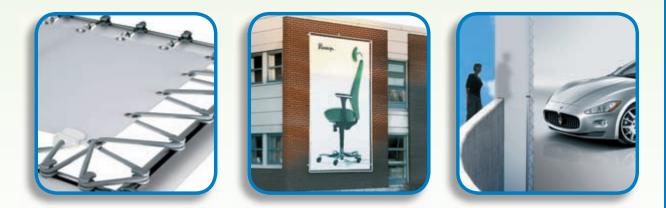

### The Monster Frame

### Monsterframe for large outdoor displays

The product for your Giant prints for outdoor marketing. User-friendly in and outdoor mounting system for advertising banners made of pvc or net vinyl. Smart design and high-grade quality is what monsterframe stands for. All parts are robust, durable, top quality and reusable. The banner mounting is especially clever, the buttons are simply inserted into the profile's notches. Buttons can be replaced at anytime – even after-mounting, the banner can be hung up and taken down by ONE person, with NO demounting and NO tools.