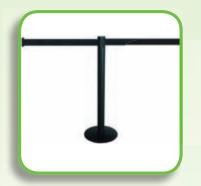

#### **Stopper Black**

Customers worldwide choose stopper the best crowd control system developed, wherever people come together, stopper is used in: airports, railway stations, department stores, theatres, cinemas, banks and museums. The modern elegant appearance makes the stopper a real eye catcher.

# **Crowd Control Barriers**