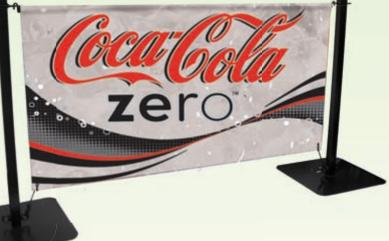

### Cafe Banner

### Café Banner

- Ideal for cafes, bars and restaurants for defining seating areas and creating eye-catching branding opportunities
- Metalwork in powder coated steel
- Elasticated toggle cords for securing and tensioning banner (2 per banner)
- 3 banner widths can be mixed to make up virtually any barrier configuration

Metalwork in power coated steel

Elasticated toggle cord for securing and tensioning bottom corners (2 per banner)

Banner can be supplied printed or un-printed