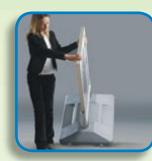

### Swift

Swift is a freestanding floor display with telescopic bar and round base. A dust proof and elegant presentation of single sheet information without a visible frame. Exchange anytime by opening or taking away the front cover. The clever design allows quick rotation from horizontal to vertical.