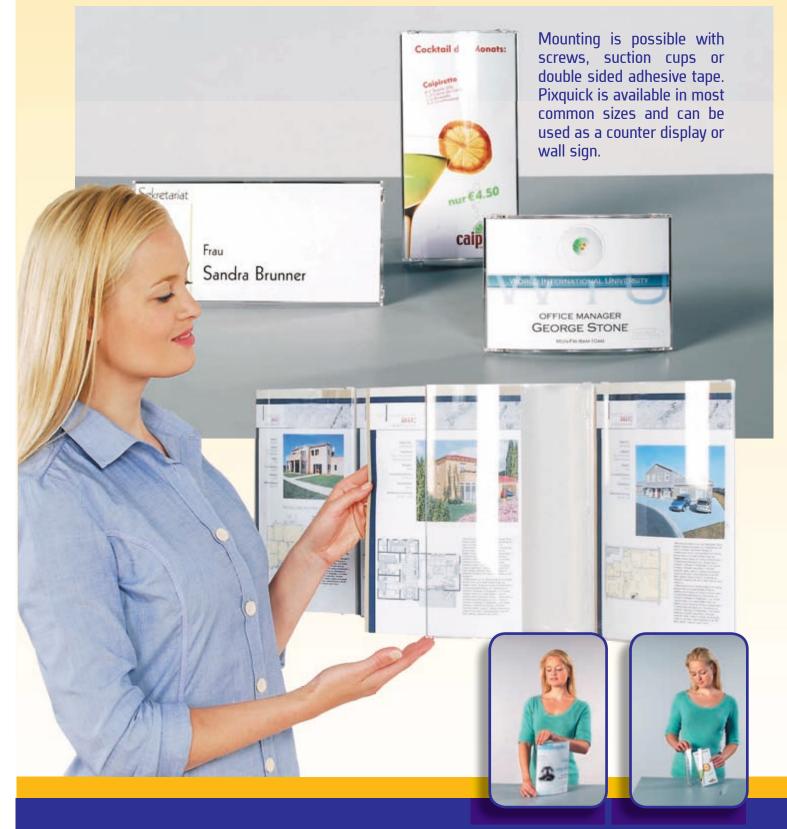

### Pixquick

Pixquick's smart design opens new dimensions to presentation techniques. The removable hinged front panel guarantees quick and easy information exchange. The locking mechanism is suitable to both leftand right-handed people. Its special design presents frameless and dust proof information. Shock and UV resistant polycarbonate renders Pixquick long-lasting and robust. Die casting ensures consistency of size and highest product quality.