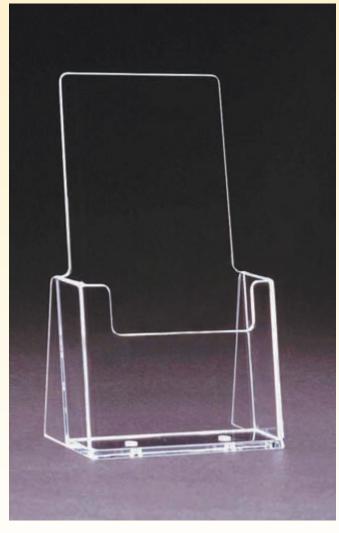

# **Acrylic Brochure Holders**

#### **Decorative Brochure Stand**

- A4 brochure display plinth
- Aluminium leg with polycarbonate display shelf
- Moulded Silver plastic base with internal steel plate for stability

#### **Acrylic Brochure Holders**

BCH110 – 1/3 A4 free-standing opening: 110x32mm

BH2C112 – 2 X 1/3 A4 (side x side) freestanding opening: 112x32mmx2

BHC230 – A4 free-standing opening: 230x32mm

BHW160 – A5 wall/dual mounting opening: 160x32mm

BHC160 – A5 free-standing opening: 160x32mm

BHW110 – 1/3 A4 wall/dual mounting opening: 110x32mm

BHW230 – A4 wall/dual mounting opening: 230x32mm