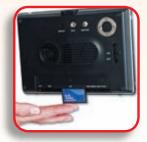

### Velo Media

Make your presentation multimedia-based with the integrated 7" LCD screen. The digital media frame with built-in speaker shows commercials, short films or digital photos. Load your files on a memory card and there you go. Below the screen Velo Media has a brochure tray for A4 printed material.

### Velo Media includes:

- LCD 7" digital media frame
- silver anodized aluminium panel
- MDF silver coated base