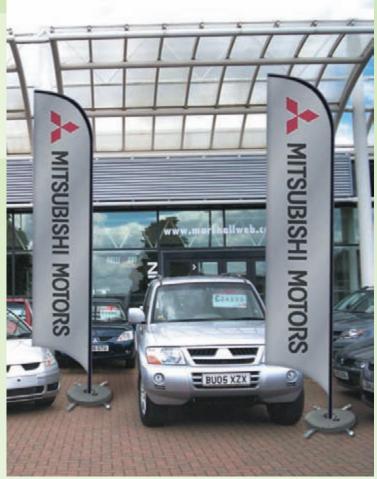

### **Tear Drop and Feather**

- For interior and exterior use •
- Light weight, portable and easy to assemble
- Complete with zip carry bag with compartments to • store flag