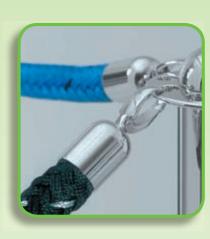

#### **Stopper Tex**

Stopper tex is the classic way of crowd control. High class material with high quality finish characterises stopper tex, especially for the elegant ambience in reception areas or hotel foyers as well as for exceptional exhibits in museums or showrooms. Choose between Brass or Chrome-plated finish. The post has eight openings to hang the rope, shapely clips make attaching easy and safe.