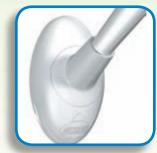

### No Screwz

The suction flag bracket that opens up an array of new promotional opportunities. Perfect for windows but equally effective on sign facias, vehicles, retail fixtures, metal cladding, petrol pumps, etc... in fact any smooth, flat, clean surface. – No tapes, tools or screws!

- Amazingly strong vacuum suction works on any smooth, flat clean surface
- Secure and tamper proof
- Push-fit flag pole
- Suitable for external use
- Installed or removed in seconds
- Custom made flags or banners can be produced in a wide choice of sizes, shapes and materials.