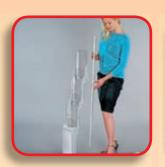

### Swift

Swift is a freestanding floor display with telescopic bar and round base. A dust proof and elegant presentation of single sheet information without a visible frame. Exchange anytime by opening or taking away the front cover. The clever design allows quick rotation from horizontal to vertical.