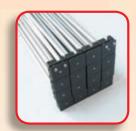

### Pop Up Displays

### Kit Includes

2 x 150w clip on spotlights with cable and plug

Magnetic Bar

Aluminium collapsible frame with black moulded fittings

Semi rigid wheeled trolley case plus instructions

Today the Pop Up is seen as a standard for large image walls at events and presentations. Few loose parts in combination with an easy and solid construction, gives you great attention.