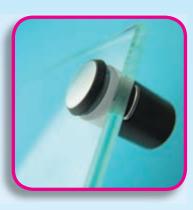

# Standoffs

#### PICK A STYLE FOR YOUR INDIVIDUAL APPEARANCE

Pick a wall fixed panel support to provide an easy and stylish way to wall mount sign panels. The panel supports can be used to hold any solid panels onto the wall. These simple fixtures can really enhance your display; they are available in a wide variety of finishes and sizes. Great for adding visual impact!

- Great for Directional Signs
- Department Signs
- Promotional Signs
- Directories
- Menus and Corporate Signage