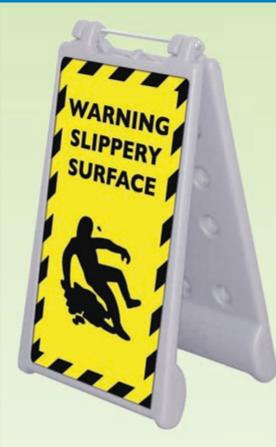

### Pavement Signs - Swinger Range

The magnetically closed polycarbonate poster wallet is easy to update, secure and virtually waterproof

'D-Flex' antishock panel hangers

Choice of permanent graphic or interchangeable **–** poster panel

models for movement health and safety compliance

Pavement signs are a year round out-door and in-door solution for all your marketing needs. Pavement signs can provide either permanent graphics for long lasting branding or the ability to change the message with the poster based pavement signs. This added flexibility allows you to change the message on your display board from month to month or even from day to day.