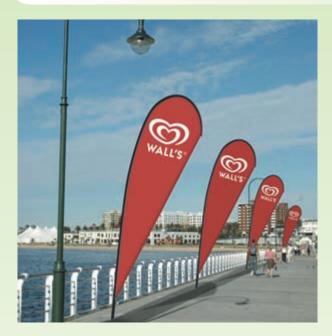

### **Tear Drop and Feather**

- For interior and exterior use •
- Light weight, portable and easy to assemble
- Complete with zip carry bag with compartments to • store flag