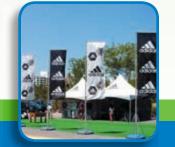

### **Giant Pole**

Giantpole's are mobile, stable and robust, standing 5.4m you will attract attention for sure, whether sporting or cultural events, exhibitions or sales promotions, the mobile Giantpole will catch everybody's eye. Pole and bars are made of anodized aluminium. The plastic base can be filled with water or sand and when filled the Giantpole can withstand wind speed up to 50.4km/h.

Set base and pole together in no time. Mount the flag and extend the telescopic flagstaff, that's it.

UNSTDÜNGER