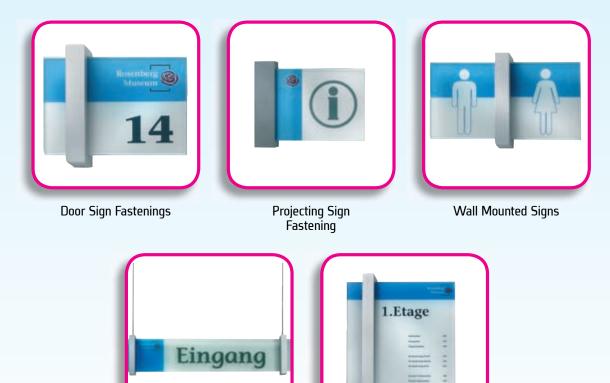

# Madrid Wall And Door Signs

#### DISCREET AND ELEGANT THE MADRID SIGN SYSTEM IS AN ATTRACTIVE WAY OF DISPLAYING GRAPHICS THAT CAN BE UPDATING REGULARLY.

The Madrid is designed to be discreet. With its simple lines the aluminum frame is only 5.5mm thick, it comes with an anti-glare polycarbonate cover that protects the graphics at all times from unwelcome tampering and this also enhances the graphics. Madrid offers an outstanding flexible solution for all really special requirements and you can change graphics as you feel necessary.

Suspended Direction Sign

Door Sign

Main Direction Sign