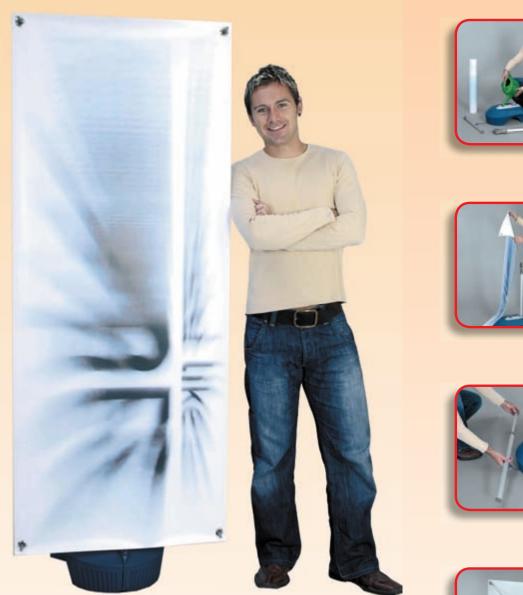

### The Monster Frame

### Monsterframe for large outdoor displays

The product for your Giant prints for outdoor marketing. User-friendly in and outdoor mounting system for advertising banners made of pvc or net vinyl. Smart design and high-grade quality is what monsterframe stands for. All parts are robust, durable, top quality and reusable. The banner mounting is especially clever, the buttons are simply inserted into the profile's notches. Buttons can be replaced at anytime – even after-mounting, the banner can be hung up and taken down by ONE person, with NO demounting and NO tools.