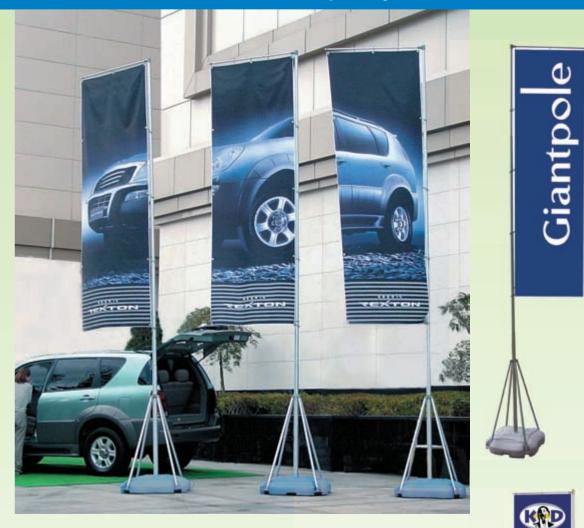

### **Giant Pole**

Giantpole's are mobile, stable and robust, standing 5.4m you will attract attention for sure, whether sporting or cultural events, exhibitions or sales promotions, the mobile Giantpole will catch everybody's eye. Pole and bars are made of anodized aluminium. The plastic base can be filled with water or sand and when filled the Giantpole can withstand wind speed up to 50.4km/h.

Set base and pole together in no time. Mount the flag and extend the telescopic flagstaff, that's it.

UNSTDÜNGER