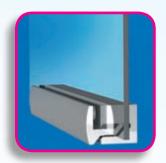

has just the right format for the fastening of slabs.



#### Steel & Glass

Great for Directional Signs, Department Signs, Promotional Signs, Directories, Menus and Corporate Signage

#### Steel

Following the trends of contemporary architecture the steel provides an excellent alternative to all other spacers. Made from high quality stainless steel.

Available in:

15mm, 20mm, 25mm



# Fixing for Wall Signs

#### Clamper

If you want to make a strong visual impact, the Clamper System is for you. Elegantly designed aluminium profile, allows panels of different thickness to fasten without holes. You can use the Clamper in different lengths, on one or two sides, as sandwich system or with single panels. Beautifully designed silver anodised aluminium finish, standing 22mm off the wall.









# Visign

#### A FLEXIBLE SYSTEM GIVING YOU A MODERN, HIGH QUALITY APPEARANCE

The assortment of products range from door signs and signposts to projecting and hanging signs and simple table displays. Fields of application are hotels, public buildings, office blocks or museums. If you are looking for something different, modern and high quality VISIGN is for you.





**Table Display Fastening** 

Suspended Sign

Fastening

# Madrid Wall And Door Signs



#### DISCREET AND ELEGANT THE MADRID SIGN SYSTEM IS AN ATTRACTIVE WAY OF DISPLAYING GRAPHICS THAT CAN BE UPDATING REGULARLY.

The Madrid is designed to be discreet. With its simple lines the aluminum frame is only 5.5mm thick, it comes with an anti-glare polycarbonate cover that protects the graphics at all times from unwelcome tamper