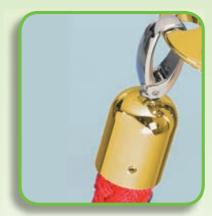

#### **Stopper Tex**

Stopper tex is the classic way of crowd control. High class material with high quality finish characterises stopper tex, especially for the elegant ambience in reception areas or hotel foyers as well as for exceptional exhibits in museums or showrooms. Choose between Brass or Chrome-plated finish. The post has eight openings to hang the rope, shapely clips make attaching easy and safe.