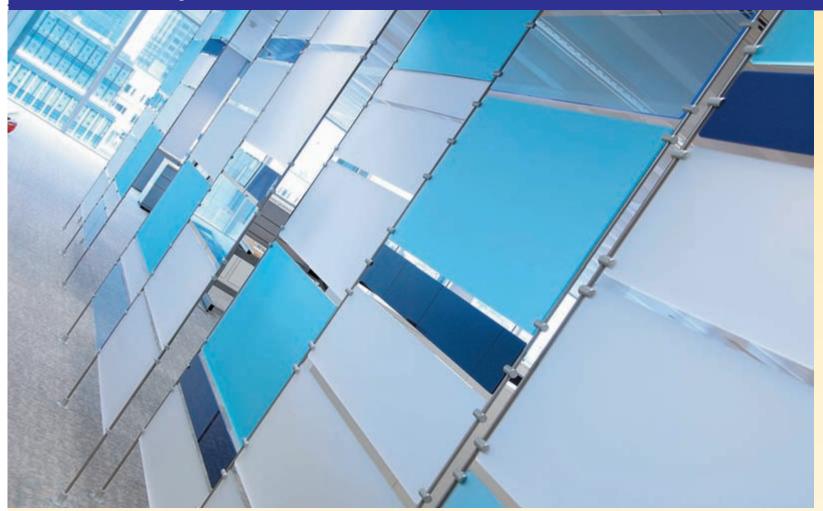

### IF YOU WANT TO MAKE A STRONG VISUAL IMPACT

Following the trends of contemporary architecture, Rod Systems are perfectly suited for wall or ceiling-to-floor fixed directional signs or poster displays. Rod Systems provide a practical sign solution with a minimalist approach, with a wide choice of components to give almost limitless design variations, the cables can also be specified for connection to low voltage lighting illuminating the display. So for an exclusive look that will make a strong visual impact don't look past Rod Systems

#### FOR AN EXCLUSIVE LOOK AND TO MAKE A VISUAL IMPACT USE A CABLE SYSTEM

Tension cables are perfectly suited for wall or ceiling-to-floor fixed directional signs or poster displays. Cable systems provide a practical sign solution with a minimalist approach, with a wide choice of components to give almost limitless design variations.