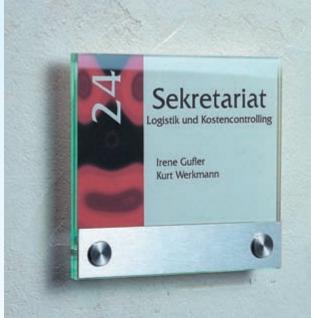

# Madrid Wall And Door Signs

#### DISCREET AND ELEGANT THE MADRID SIGN SYSTEM IS AN ATTRACTIVE WAY OF DISPLAYING GRAPHICS THAT CAN BE UPDATING REGULARLY.

The Madrid is designed to be discreet. With its simple lines the aluminum frame is only 5.5mm thick, it comes with an anti-glare polycarbonate cover that protects the graphics at all times from unwelcome tampering and this also enhances the graphics. Madrid offers an outstanding flexible solution for all really special requirements and you can change graphics as you feel necessary.