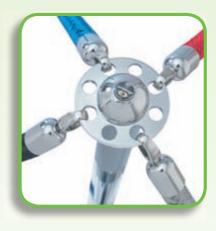

# Cable Systems

#### FOR AN EXCLUSIVE LOOK AND TO MAKE A VISUAL IMPACT USE A CABLE SYSTEM

Tension cables are perfectly suited for wall or ceiling-to-floor fixed directional signs or poster displays. Cable systems provide a practical sign solution with a minimalist approach, with a wide choice of components to give almost limitless design variations.