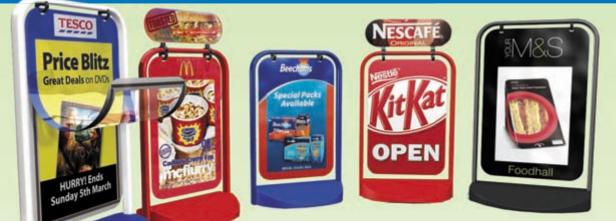

### Pavement Signs - Swinger Range

The magnetically closed polycarbonate poster wallet is easy to update, secure and virtually waterproof

'D-Flex' antishock panel hangers

Choice of permanent graphic or interchangeable **–** poster panel

models for movement health and safety compliance

Pavement signs are a year round out-door and in-door solution for all your marketing needs. Pavement signs can provide either permanent graphics for long lasting branding or the ability to change the message with the poster based pavement signs. This added flexibility allows you to change the message on your display board from month to month or even from day to day.

### Pavement Signs - Swinger Range