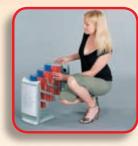

### Kit Includes

2 x 150w clip on spotlights with cable and plug

Magnetic Bar

Aluminium collapsible frame with black moulded fittings

Semi rigid wheeled trolley case plus instructions

Today the Pop Up is seen as a standard for large image walls at events and presentations. Few loose parts in combination with an easy and solid construction, gives you great attention.