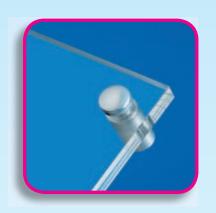

# Standoffs

#### PICK A STYLE FOR YOUR INDIVIDUAL APPEARANCE

Pick a wall fixed panel support to provide an easy and stylish way to wall mount sign panels. The panel supports can be used to hold any solid panels onto the wall. These simple fixtures can really enhance your display; they are available in a wide variety of finishes and sizes. Great for adding visual impact!

- Great for Directional Signs
- Department Signs
- Promotional Signs
- Directories
- Menus and Corporate Signage