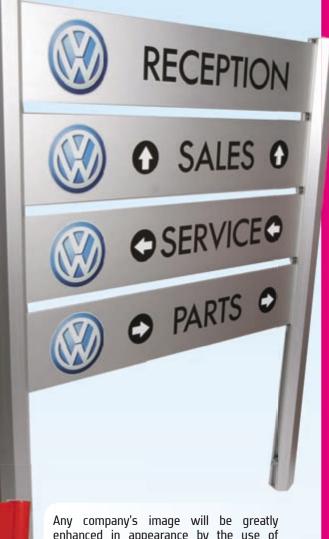

# Post and Panel System

#### MAKING YOUR MESSAGE GET NOTICED

Any company's image will be greatly enhanced in appearance by the use of a professional sign system. Carefully coordinated with the architecture and the specific requirements of the building they form an essential part of a company's or an organisations identity. Architectural Signage has three functions; to inform, to guide, and to identify, and the Post and Panel system will cover all these area's giving your company the exposure it needs. The systems aluminium posts, poles and panels are made to the highest engineering standards combined to provide exterior directory signs with real presence.