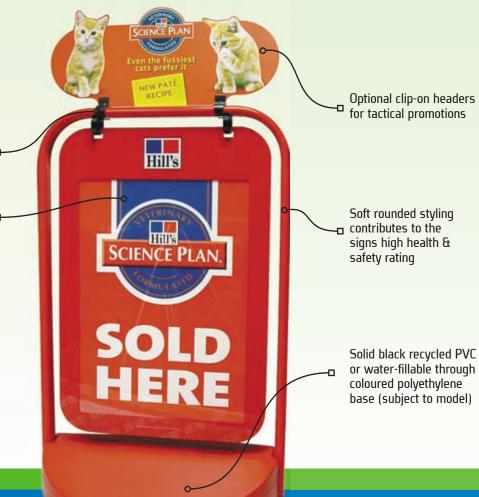

### Pavement Signs - Swinger Range

The magnetically closed polycarbonate poster wallet is easy to update, secure and virtually waterproof

'D-Flex' antishock panel hangers

Choice of permanent graphic or interchangeable **–** poster panel

models for movement health and safety compliance

Pavement signs are a year round out-door and in-door solution for all your marketing needs. Pavement signs can provide either permanent graphics for long lasting branding or the ability to change the message with the poster based pavement signs. This added flexibility allows you to change the message on your display board from month to month or even from day to day.