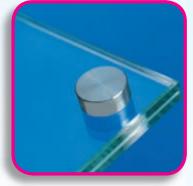

# Standoffs

#### PICK A STYLE FOR YOUR INDIVIDUAL APPEARANCE

Pick a wall fixed panel support to provide an easy and stylish way to wall mount sign panels. The panel supports can be used to hold any solid panels onto the wall. These simple fixtures can really enhance your display; they are available in a wide variety of finishes and sizes. Great for adding visual impact!

- Great for Directional Signs
- Department Signs
- Promotional Signs
- Directories
- Menus and Corporate Signage