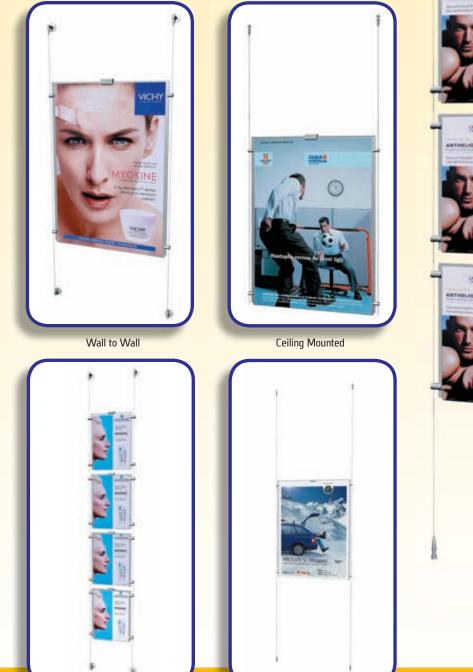

### IF YOU WANT TO MAKE A STRONG VISUAL IMPACT

Following the trends of contemporary architecture, Rod Systems are perfectly suited for wall or ceiling-to-floor fixed directional signs or poster displays. Rod Systems provide a practical sign solution with a minimalist approach, with a wide choice of components to give almost limitless design variations, the cables can also be specified for connection to low voltage lighting illuminating the display. So for an exclusive look that will make a strong visual impact don't look past Rod Systems

#### FOR AN EXCLUSIVE LOOK AND TO MAKE A VISUAL IMPACT USE A CABLE SYSTEM

Tension cables are perfectly suited for wall or ceiling-to-floor fixed directional signs or poster displays. Cable systems provide a practical sign solution with a minimalist approach, with a wide choice of components to give almost limitless design variations.

Floor to Wall

#### Sign and Digital 19012009.indd 37

Wall to Wall