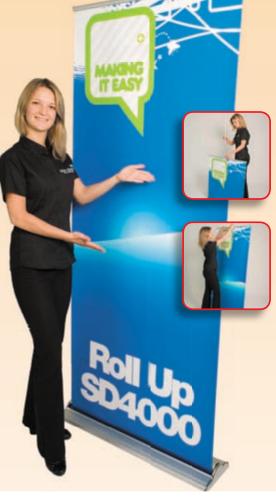

### **Roll Up Displays**

Increase the visibility of your business. Lets you stand out from the crowd with great vision impact with an easy and solid construction.

### SD4000 Roll Up:

- Available in 1 size (850x2150mm)
- Top + Bottom Snap closing profiles allows graphic to be interchanged
- Sturdy Design, extruded aluminium case
- Comes with Carry Case

show

foldable with banner