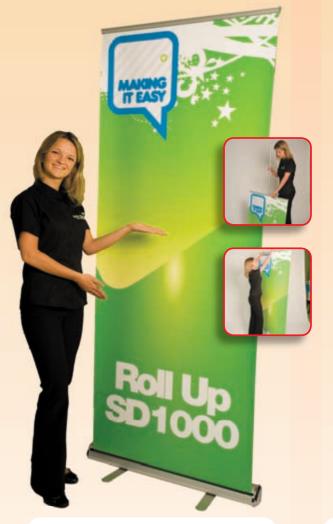

### **Roll Up Displays**

Increase the visibility of your business. Lets you stand out from the crowd with great vision impact with an easy and solid construction.

### SD1000 Roll Up:

- Available in 1 size 850 x 2150mm
- Top Profile Snap Closing
- Bottom Profile / Self Adhesive Strip .
- Sturdy Design / Modern Appearance
- Comes with Carry Case