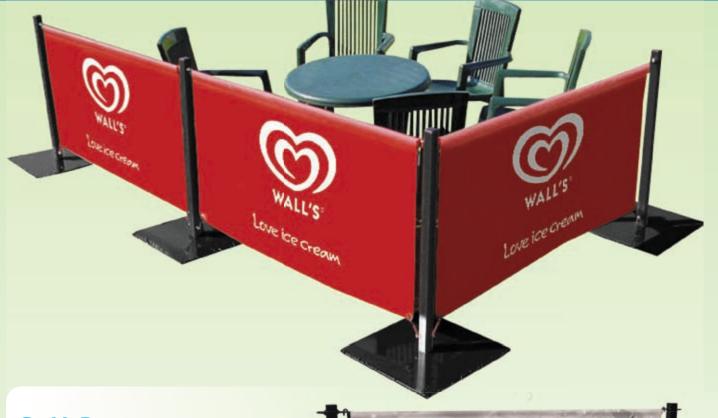

### Cafe Banner

### Café Banner

- Ideal for cafes, bars and restaurants for defining seating areas and creating eye-catching branding opportunities
- Metalwork in powder coated steel
- Elasticated toggle cords for securing and tensioning banner (2 per banner)
- 3 banner widths can be mixed to make up virtually any barrier configuration

Metalwork in power coated steel

Elasticated toggle cord for securing and tensioning bottom corners (2 per banner)

Banner can be supplied printed or un-printed