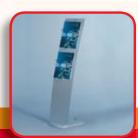

# esentation &

Adjustable Information Stand

### **Presentation Displays**

### Swift

Swift is a freestanding floor display with telescopic bar and round base. A dust proof and elegant presentation of single sheet information without a visible frame. Exchange anytime by opening or taking away the front cover. The clever design allows quick rotation from horizontal to vertical.