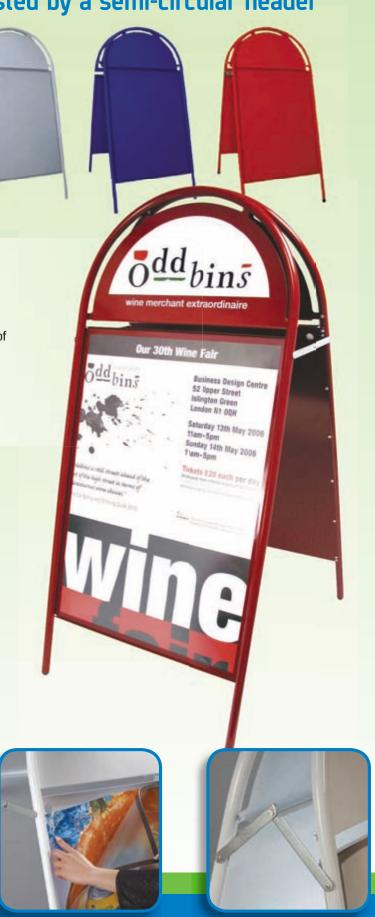

### Attractive poster A-Board boosted by a semi-circular header

- Magnetic-edged antiglare poster cover with colourmatched border
- Easy poster access via hidden release hole at the back of each panel
- Side locking arms
- Quick and easy poster change
- Available in 20" x 30" & A1

### Sentinel For Ultimate....

- Styling
- Performance
- Durability
- Value for money

External forecourt poster signage is a powerful advertising tool. With 70% of purchase decisions made in-store driving footfall into the store is obviously key for retailers and brand owners alike, and nothing does that better than targeted high impact poster advertising outside the store. The use of strong poster graphics displayed in a well designed sign will ensure that first impressions count for success.

- Stainless steel tamper proof fixings retain poster cover at the top and enables ease of poster change by one person - even on 40" x 60" poster size
- Clear polycarbonate cover gives high impact resistance and optimum UV stability.
- Magnetic rubber edged poster cover provides superior weather resistance.
- Smooth rounded corners at all extremities, an important health and safety feature.
- Waterfill base with volume precisely calculated for optimum stability.

complete a

Available in: 30" x 40" 40" x 60"

Optional clip-on 'Tactical Headers' 🗗

Sentinel working up and down the country for Tesco

19